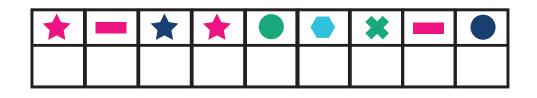

## **Crack the Code!**

Crack the codes using the key below. Once you've revealed all the codes make your own key and send a message to a friend.

|  | * | * |
|--|---|---|
|  |   |   |

Bonus point:

What is another word for Squid or Octopus

## **Crack the Code!**

To:

S

R

Q

TUT

VWX

Ζ

Y

From:

Reveal my message with the key below!

EF

G

Н

K

M

Ν

P

Ο

B

Δ

С

D

|      |   |   |   | - |   |      |   |   |   |   |   |   | <br> |
|------|---|---|---|---|---|------|---|---|---|---|---|---|------|
|      |   |   |   |   |   |      |   |   |   |   |   |   |      |
|      |   |   |   |   |   |      |   |   |   |   |   |   |      |
|      |   |   | _ |   |   |      |   | _ |   |   |   |   |      |
|      |   |   |   |   |   |      |   |   |   |   |   |   |      |
|      |   |   |   |   |   |      |   |   |   |   |   |   |      |
|      |   | _ | - | - | - | -    | _ | _ | - | _ | - | - |      |
|      |   |   |   |   |   |      |   |   |   |   |   |   |      |
|      |   |   |   |   |   |      |   |   |   |   |   |   |      |
|      |   |   |   | _ |   |      |   |   |   |   | _ | _ |      |
|      |   |   |   |   |   |      |   |   |   |   |   |   |      |
|      |   |   |   |   |   |      |   |   |   |   |   |   |      |
| Key: | - |   | - |   | - | <br> | - | - |   | 2 |   |   | <br> |
|      |   |   |   |   |   |      |   |   |   |   |   |   |      |