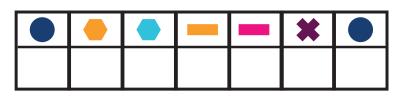

## **Crack the Code!**

Crack the codes using the key below. Once you've revealed all the codes make your own key and send a message to a friend.

|  | * | * |
|--|---|---|
|  |   |   |

Bonus point:

What is another word for Squid or Octopus

## **Crack the Code!**

To:

S

R

Q

TUT

VWX

Ζ

Y

From:

Reveal my message with the key below!

EF

G

Н

K

M

Ν

P

Ο

B

Δ

С

D

|      |   |   |   | - |   |      |   |   |   |   |   |   | <br> |
|------|---|---|---|---|---|------|---|---|---|---|---|---|------|
|      |   |   |   |   |   |      |   |   |   |   |   |   |      |
|      |   |   |   |   |   |      |   |   |   |   |   |   |      |
|      |   |   | _ |   |   |      |   | _ |   |   |   |   |      |
|      |   |   |   |   |   |      |   |   |   |   |   |   |      |
|      |   |   |   |   |   |      |   |   |   |   |   |   |      |
|      |   | _ | - | - | - | -    | _ | _ | - | _ | - | - |      |
|      |   |   |   |   |   |      |   |   |   |   |   |   |      |
|      |   |   |   |   |   |      |   |   |   |   |   |   |      |
|      |   |   |   | _ |   |      |   |   |   |   | _ | _ |      |
|      |   |   |   |   |   |      |   |   |   |   |   |   |      |
|      |   |   |   |   |   |      |   |   |   |   |   |   |      |
| Key: | - |   | - |   | - | <br> | - | - |   | 2 |   |   | <br> |
|      |   |   |   |   |   |      |   |   |   |   |   |   |      |