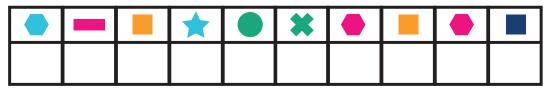

## **Crack the Code!**

Crack the codes using the key below. Once you've revealed all the codes make your own key and send a message to a friend.

|  | * | * |
|--|---|---|
|  |   |   |

Bonus point:

What is another word for Squid or Octopus

## **Crack the Code!**

To:

S

R

Q

TUT

VWX

Ζ

Y

From:

Reveal my message with the key below!

EF

G

Н

K

M

Ν

P

Ο

B

Δ

С

D

|      |   |   |   | - |   |      |   |   |   |   |   |   | <br> |
|------|---|---|---|---|---|------|---|---|---|---|---|---|------|
|      |   |   |   |   |   |      |   |   |   |   |   |   |      |
|      |   |   |   |   |   |      |   |   |   |   |   |   |      |
|      |   |   | _ |   |   |      |   | _ |   |   |   |   |      |
|      |   |   |   |   |   |      |   |   |   |   |   |   |      |
|      |   |   |   |   |   |      |   |   |   |   |   |   |      |
|      |   | _ | - | - | - | -    | _ | _ | - | _ | - | - |      |
|      |   |   |   |   |   |      |   |   |   |   |   |   |      |
|      |   |   |   |   |   |      |   |   |   |   |   |   |      |
|      |   |   |   | _ |   |      |   |   |   |   | _ | _ |      |
|      |   |   |   |   |   |      |   |   |   |   |   |   |      |
|      |   |   |   |   |   |      |   |   |   |   |   |   |      |
| Key: | - |   | - |   | - | <br> | - | - |   | 2 |   |   | <br> |
|      |   |   |   |   |   |      |   |   |   |   |   |   |      |