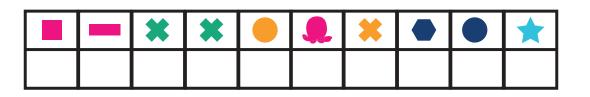

## **Crack the Code!**

Crack the codes using the key below. Once you've revealed all the codes make your own key and send a message to a friend.

|  | * | * |
|--|---|---|
|  |   |   |

Bonus point:

What is another word for Squid or Octopus

## **Crack the Code!**

To:

S

R

Q

TUT

VWX

Ζ

Y

From:

Reveal my message with the key below!

EF

G

Н

K

M

Ν

P

Ο

B

Δ

С

D

|      |   |   |   | - |   |      |   |   |   |   |   |   | <br> |
|------|---|---|---|---|---|------|---|---|---|---|---|---|------|
|      |   |   |   |   |   |      |   |   |   |   |   |   |      |
|      |   |   |   |   |   |      |   |   |   |   |   |   |      |
|      |   |   | _ |   |   |      |   | _ |   |   |   |   |      |
|      |   |   |   |   |   |      |   |   |   |   |   |   |      |
|      |   |   |   |   |   |      |   |   |   |   |   |   |      |
|      |   | _ | - | - | - | -    | _ | _ | - | _ | - | - |      |
|      |   |   |   |   |   |      |   |   |   |   |   |   |      |
|      |   |   |   |   |   |      |   |   |   |   |   |   |      |
|      |   |   |   | _ |   |      |   |   |   |   | _ | _ |      |
|      |   |   |   |   |   |      |   |   |   |   |   |   |      |
|      |   |   |   |   |   |      |   |   |   |   |   |   |      |
| Key: | - |   | - |   | - | <br> | - | - |   | 2 |   |   | <br> |
|      |   |   |   |   |   |      |   |   |   |   |   |   |      |