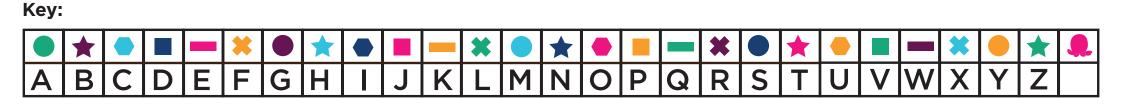

## **Crack the Code!**

Crack the codes using the key below. Once you've revealed all the codes make your own key and send a message to a friend.

|  | * | * |
|--|---|---|
|  |   |   |

Bonus point:

What is another word for Squid or Octopus

## **Crack the Code!**

To:

S

R

Q

TUT

VWX

Ζ

Y

From:

Reveal my message with the key below!

EF

G

Н

K

M

Ν

P

Ο

B

Δ

С

D

|      |   |   |   | - |   |      |   |   |   |   |   |   | <br> |
|------|---|---|---|---|---|------|---|---|---|---|---|---|------|
|      |   |   |   |   |   |      |   |   |   |   |   |   |      |
|      |   |   |   |   |   |      |   |   |   |   |   |   |      |
|      |   |   | _ |   |   |      |   | _ |   |   |   |   |      |
|      |   |   |   |   |   |      |   |   |   |   |   |   |      |
|      |   |   |   |   |   |      |   |   |   |   |   |   |      |
|      |   | _ | - | - | - | -    | _ | _ | - | _ | - | - |      |
|      |   |   |   |   |   |      |   |   |   |   |   |   |      |
|      |   |   |   |   |   |      |   |   |   |   |   |   |      |
|      |   |   |   | _ |   |      |   |   |   |   | _ | _ |      |
|      |   |   |   |   |   |      |   |   |   |   |   |   |      |
|      |   |   |   |   |   |      |   |   |   |   |   |   |      |
| Key: | - |   | - |   | - | <br> | - | - |   | 2 |   |   | <br> |
|      |   |   |   |   |   |      |   |   |   |   |   |   |      |