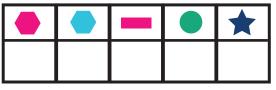

## **Crack the Code!**

Crack the codes using the key below. Once you've revealed all the codes make your own key and send a message to a friend.

|  | * | * |
|--|---|---|
|  |   |   |

Bonus point:

What is another word for Squid or Octopus

## **Crack the Code!**

To:

S

R

Q

TUT

VWX

Ζ

Y

From:

Reveal my message with the key below!

EF

G

Н

K

M

Ν

P

Ο

B

Δ

С

D

|      |   |   |   | - |   |      |   |   |   |   |   |   | <br> |
|------|---|---|---|---|---|------|---|---|---|---|---|---|------|
|      |   |   |   |   |   |      |   |   |   |   |   |   |      |
|      |   |   |   |   |   |      |   |   |   |   |   |   |      |
|      |   |   | _ |   |   |      |   | _ |   |   |   |   |      |
|      |   |   |   |   |   |      |   |   |   |   |   |   |      |
|      |   |   |   |   |   |      |   |   |   |   |   |   |      |
|      |   | _ | - | - | - | -    | _ | _ | - | _ | - | - |      |
|      |   |   |   |   |   |      |   |   |   |   |   |   |      |
|      |   |   |   |   |   |      |   |   |   |   |   |   |      |
|      |   |   |   | _ |   |      |   |   |   |   | _ | _ |      |
|      |   |   |   |   |   |      |   |   |   |   |   |   |      |
|      |   |   |   |   |   |      |   |   |   |   |   |   |      |
| Key: | - |   | - |   | - | <br> | - | - |   | 2 |   |   | <br> |
|      |   |   |   |   |   |      |   |   |   |   |   |   |      |