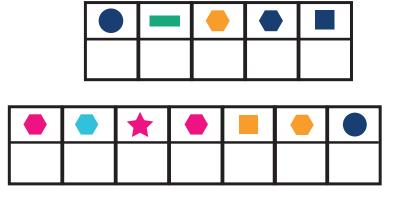

## **Crack the Code!**

Crack the codes using the key below. Once you've revealed all the codes make your own key and send a message to a friend.

|  | * | * |
|--|---|---|
|  |   |   |

Bonus point:

What is another word for Squid or Octopus

## **Crack the Code!**

To:

S

R

Q

TUT

VWX

Ζ

Y

From:

Reveal my message with the key below!

EF

G

Н

K

M

Ν

P

Ο

B

Δ

С

D

|      |   |   |   | - |   |      |   |   |   |   |   |   | <br> |
|------|---|---|---|---|---|------|---|---|---|---|---|---|------|
|      |   |   |   |   |   |      |   |   |   |   |   |   |      |
|      |   |   |   |   |   |      |   |   |   |   |   |   |      |
|      |   |   | _ |   |   |      |   | _ |   |   |   |   |      |
|      |   |   |   |   |   |      |   |   |   |   |   |   |      |
|      |   |   |   |   |   |      |   |   |   |   |   |   |      |
|      |   | _ | - | - | - | -    | _ | _ | - | _ | - | - |      |
|      |   |   |   |   |   |      |   |   |   |   |   |   |      |
|      |   |   |   |   |   |      |   |   |   |   |   |   |      |
|      |   |   |   | _ |   |      |   |   |   |   | _ | _ |      |
|      |   |   |   |   |   |      |   |   |   |   |   |   |      |
|      |   |   |   |   |   |      |   |   |   |   |   |   |      |
| Key: | - |   | - |   | - | <br> | - | - |   | 2 |   |   | <br> |
|      |   |   |   |   |   |      |   |   |   |   |   |   |      |